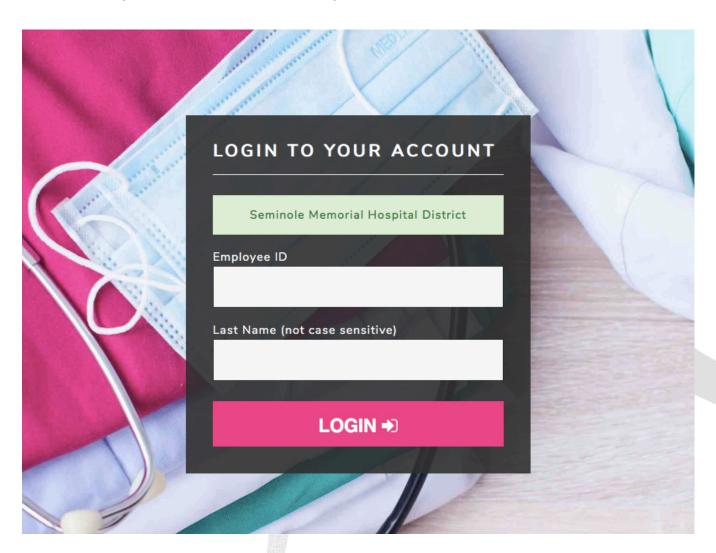

#### Employee ID

Seminole Memorial Hospital District Employee ID

#### Last Name (not case sensitive)

Last Name

#### STEP 3. Enter your Employee ID & Last Name.

STEP 4.
Success! You may now begin browsing.