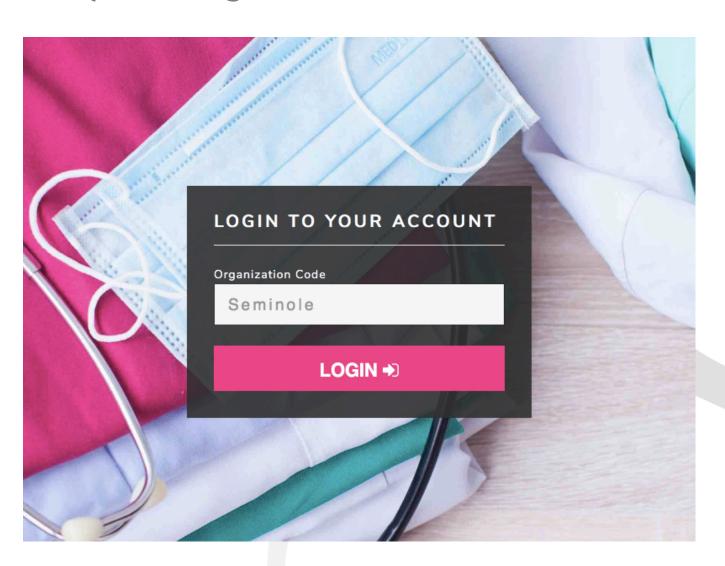

#### Organization Code

Seminole

#### STEP 2.

Enter your Organization Code: Seminole.